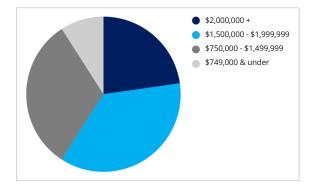

| Breakdown of sales        | No. of sales | Value of sales |
|---------------------------|--------------|----------------|
| \$2,000,000 +             | 5            | \$13,463,000   |
| \$1,500,000 - \$1,999,999 | 8            | \$13,995,000   |
| \$750,000 - \$1,499,999   | 7            | \$6,552,175    |
| \$749,000 & under         | 2            | \$1,090,000    |
| TOTALS                    | 22           | \$35,100,175   |
| AVERAGE                   |              | \$1,595,463    |