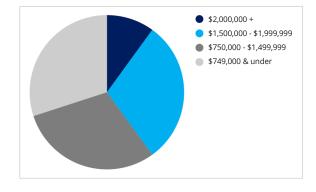

| Breakdown of sales        | No. of sales | Value of sales |
|---------------------------|--------------|----------------|
| \$2,000,000 +             | 2            | \$4,100,000    |
| \$1,500,000 - \$1,999,999 | 6            | \$10,294,000   |
| \$750,000 - \$1,499,999   | 6            | \$6,369,000    |
| \$749,000 & under         | 6            | \$3,254,345    |
| TOTALS                    | 20           | \$24,017,345   |
| AVERAGE                   |              | \$1,200,867    |