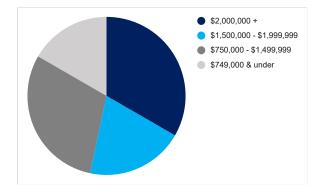

## Harcourts JK Realty Group

| Breakdown of sales        | No. of sales | Value of sales |
|---------------------------|--------------|----------------|
| \$2,000,000 +             | 10           | \$25,722,000   |
| \$1,500,000 - \$1,999,999 | 6            | \$10,831,000   |
| \$750,000 - \$1,499,999   | 9            | \$9,707,000    |
| \$749,000 & under         | 5            | \$2,379,500    |
| TOTALS                    | 30           | \$48,639,500   |
| AVERAGE                   |              | \$1,621,317    |