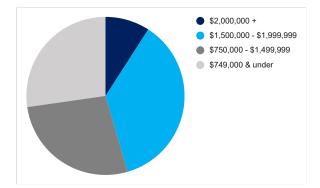

| Breakdown of sales        | No. of sales | Value of sales |
|---------------------------|--------------|----------------|
| \$2,000,000 +             | 1            | \$2,210,000    |
| \$1,500,000 - \$1,999,999 | 4            | \$6,995,000    |
| \$750,000 - \$1,499,999   | 3            | \$3,442,000    |
| \$749,000 & under         | 3            | \$1,788,000    |
| TOTALS                    | 11           | \$14,435,000   |
| AVERAGE                   |              | \$1,312,273    |