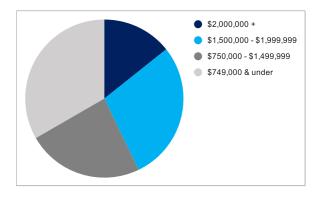

| Breakdown of sales        | No. of sales | Value of sales |
|---------------------------|--------------|----------------|
| \$2,000,000+              | 3            | \$10,374,000   |
| \$1,500,000 - \$1,999,999 | 6            | \$10,191,000   |
| \$750,000 - \$1,499,999   | 5            | \$5,702,500    |
| \$749,000 & under         | 7            | \$3,737,000    |
| TOTALS                    | 21           | \$30,004,500   |
| AVERAGE                   |              | \$1,428,786    |