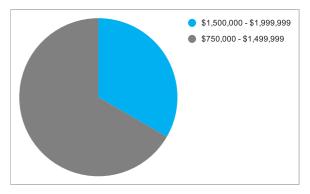

| Breakdown of sales        | No. of sales | Value of sales |
|---------------------------|--------------|----------------|
| \$2,000,000 +             | 0            | \$0            |
| \$1,500,000 - \$1,999,999 | 3            | \$4,975,000    |
| \$750,000 - \$1,499,999   | 6            | \$6,560,000    |
| \$749,000 & under         | 0            | \$0            |
| TOTALS                    | 9            | \$11,535,000   |
| AVERAGE                   |              | \$1,281,667    |