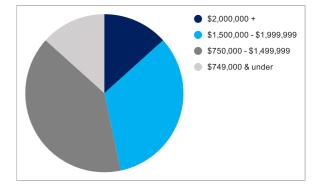

| Breakdown of sales        | No. of sales | Value of sales |
|---------------------------|--------------|----------------|
| \$2,000,000 +             | 2            | \$5,650,000    |
| \$1,500,000 - \$1,999,999 | 5            | \$8,575,000    |
| \$750,000 - \$1,499,999   | 6            | \$6,067,000    |
| \$749,000 & under         | 2            | \$1,152,000    |
| TOTALS                    | 15           | \$21,444,000   |
| AVERAGE                   |              | \$1,429,600    |