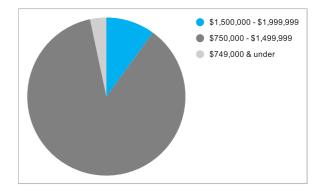

| Breakdown of sales        | No. of sales | Value of sales |
|---------------------------|--------------|----------------|
| \$2,000,000 +             |              | \$0            |
| \$1,500,000 - \$1,999,999 | 3            | \$5,390,000    |
| \$750,000 - \$1,499,999   | 26           | \$26,262,100   |
| \$749,000 & under         | 1            | \$76,000       |
| TOTALS                    | 30           | \$31,728,100   |
| AVERAGE                   |              | \$1,057,603    |