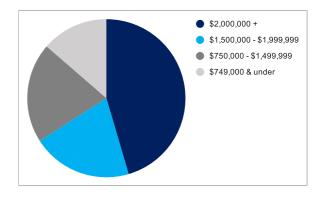

| Breakdown of sales        | No. of sales | Value of sales |  |
|---------------------------|--------------|----------------|--|
| \$2,000,000 +             | 20           | \$44,906,000   |  |
| \$1,500,000 - \$1,999,999 | 9            | \$12,035,000   |  |
| \$750,000 - \$1,499,999   | 9            | \$6,626,500    |  |
| \$749,000 & under         | 6            | \$2,270,000    |  |
| TOTALS                    | 44           | \$65,837,500   |  |
| AVERAGE                   |              | \$1,496,307    |  |