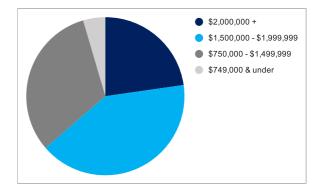

| Breakdown of sales        | No. of sales | Value of sales |
|---------------------------|--------------|----------------|
| \$2,000,000 +             | 5            | \$14,872,000   |
| \$1,500,000 - \$1,999,999 | 9            | \$15,501,000   |
| \$750,000 - \$1,499,999   | 7            | \$8,112,168    |
| \$749,000 & under         | 1            | \$70,000       |
| TOTALS                    | 22           | \$38,555,168   |
| AVERAGE                   |              | \$1,752,508    |