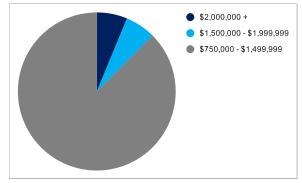

| Breakdown of sales        | No. of sales | Value of sales |
|---------------------------|--------------|----------------|
| \$2,000,000+              | 1            | \$2,060,000    |
| \$1,500,000 - \$1,999,999 | 1            | \$1,615,000    |
| \$750,000 - \$1,499,999   | 14           | \$15,391,000   |
| \$749,000 & under         |              | \$0            |
| TOTALS                    | 16           | \$19,066,000   |
| AVERAGE                   |              | \$1,191,625    |