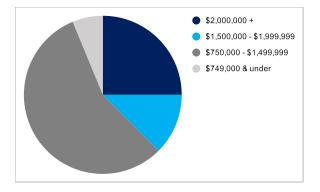

| Breakdown of sales        | No. of sales | Value of sales |
|---------------------------|--------------|----------------|
| \$2,000,000 +             | 4            | \$7,385,000    |
| \$1,500,000 - \$1,999,999 | 2            | \$1,732,000    |
| \$750,000 - \$1,499,999   | 9            | \$10,387,100   |
| \$749,000 & under         | 1            | \$507,180      |
| TOTALS                    | 16           | \$20,011,280   |
| AVERAGE                   |              | \$1,250,705    |