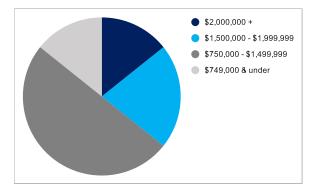

| Breakdown of sales        | No. of sales | Value of sales |
|---------------------------|--------------|----------------|
| \$2,000,000+              | 2            | \$4,604,000    |
| \$1,500,000 - \$1,999,999 | 3            | \$5,150,000    |
| \$750,000 - \$1,499,999   | 7            | \$7,762,000    |
| \$749,000 & under         | 2            | \$1,157,250    |
| TOTALS                    | 14           | \$18,673,250   |
| AVERAGE                   |              | \$1,333,804    |