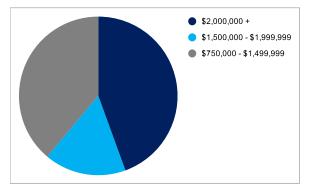

| Breakdown of sales        | No. of sales | Value of sales |
|---------------------------|--------------|----------------|
| \$2,000,000 +             | 8            | \$22,567,000   |
| \$1,500,000 - \$1,999,999 | 3            | \$4,700,000    |
| \$750,000 - \$1,499,999   | 7            | \$7,456,000    |
| \$749,000 & under         |              | \$0            |
| TOTALS                    | 18           | \$34,723,000   |
| AVERAGE                   |              | \$1,929,056    |