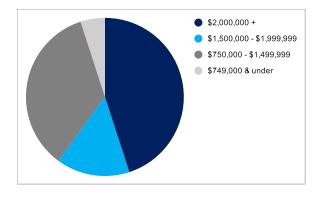

| Breakdown of sales        | No. of sales | Value of sales |
|---------------------------|--------------|----------------|
| \$2,000,000 +             | 9            | \$28,068,000   |
| \$1,500,000 - \$1,999,999 | 3            | \$5,310,000    |
| \$750,000 - \$1,499,999   | 7            | \$7,308,000    |
| \$749,000 & under         | 1            | \$350,000      |
| TOTALS                    | 20           | \$41,036,000   |
| AVERAGE                   |              | \$2,051,800    |