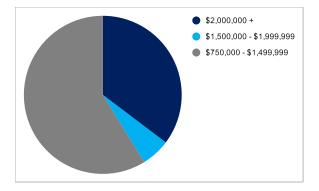

| Breakdown of sales        | No. of sales | Value of sales |
|---------------------------|--------------|----------------|
| \$2,000,000 +             | 6            | \$14,865,000   |
| \$1,500,000 - \$1,999,999 | 1            | \$1,570,000    |
| \$750,000 - \$1,499,999   | 10           | \$11,210,501   |
| \$749,000 & under         | 0            | \$0            |
| TOTALS                    | 17           | \$27,645,501   |
| AVERAGE                   |              | \$1,626,206    |