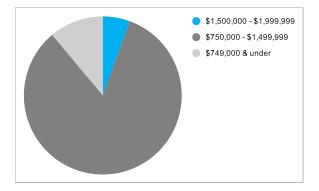

| Breakdown of sales        | No. of sales | Value of sales |
|---------------------------|--------------|----------------|
| \$2,000,000 +             |              | \$0            |
| \$1,500,000 - \$1,999,999 | 1            | \$1,590,000    |
| \$750,000 - \$1,499,999   | 15           | \$16,204,600   |
| \$749,000 & under         | 2            | \$1,333,000    |
| TOTALS                    | 18           | \$19,127,600   |
| AVERAGE                   |              | \$1,062,644    |