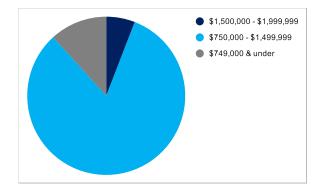

| Breakdown of sales        | No. of sales | Value of sales |
|---------------------------|--------------|----------------|
| \$2,000,000 +             |              |                |
| \$1,500,000 - \$1,999,999 | 1            | \$1,555,000    |
| \$750,000 - \$1,499,999   | 14           | \$15,565,700   |
| \$749,000 & under         | 2            | \$925,000      |
| TOTALS                    | 17           | \$18,045,700   |
| AVERAGE                   |              | \$1,061,512    |