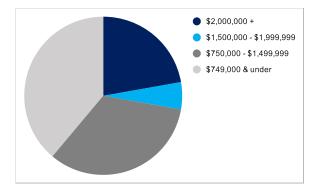

| Breakdown of sales        | No. of sales | Value of sales |
|---------------------------|--------------|----------------|
| \$2,000,000 +             | 4            | \$10,535,000   |
| \$1,500,000 - \$1,999,999 | 1            | \$1,850,000    |
| \$750,000 - \$1,499,999   | 6            | \$6,257,500    |
| \$749,000 & under         | 7            | \$3,505,000    |
| TOTALS                    | 18           | \$22,147,500   |
| AVERAGE                   |              | \$1,230,417    |