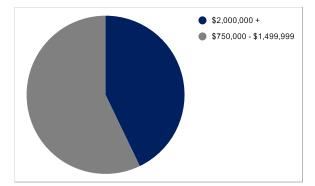

## **Harcourts** JK Realty Group

| Breakdown of sales        | No. of sales | Value of sales |
|---------------------------|--------------|----------------|
| \$2,000,000 +             | 3            | \$13,290,000   |
| \$1,500,000 - \$1,999,999 |              |                |
| \$750,000 - \$1,499,999   | 4            | \$4,535,000    |
| \$749,000 & under         |              |                |
| TOTALS                    | 7            | \$17,825,000   |
| AVERAGE                   |              | \$2,546,429    |