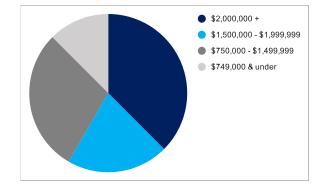

## **Harcourts** JK Realty Group

| Breakdown of sales        | No. of sales | Value of sales |
|---------------------------|--------------|----------------|
| \$2,000,000 +             | 9            | \$22,478,000   |
| \$1,500,000 - \$1,999,999 | 5            | \$8,987,888    |
| \$750,000 - \$1,499,999   | 7            | \$7,826,800    |
| \$749,000 & under         | 3            | \$1,596,000    |
| TOTALS                    | 24           | \$40,888,688   |
| AVERAGE                   |              | \$1,703,695    |