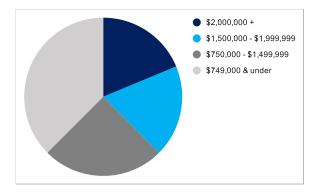

| Breakdown of sales        | No. of sales | Value of sales |
|---------------------------|--------------|----------------|
| \$2,000,000 +             | 3            | \$11,685,000   |
| \$1,500,000 - \$1,999,999 | 3            | \$5,550,000    |
| \$750,000 - \$1,499,999   | 4            | \$3,390,000    |
| \$749,000 & under         | 6            | \$3,521,000    |
| TOTALS                    | 16           | \$24,146,000   |
| AVERAGE                   |              | \$1,509,125    |