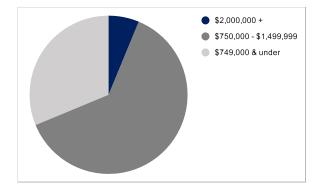

## **Harcourts** JK Realty Group

| Breakdown of sales        | No. of sales | Value of sales |
|---------------------------|--------------|----------------|
| \$2,000,000 +             | 1            | \$2,055,000    |
| \$1,500,000 - \$1,999,999 |              |                |
| \$750,000 - \$1,499,999   | 10           | \$11,210,000   |
| \$749,000 & under         | 5            | \$2,840,000    |
| TOTALS                    | 16           | \$16,105,000   |
| AVERAGE                   |              | \$1,006,563    |