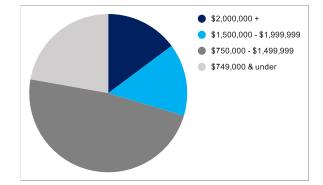

| Breakdown of sales        | No. of sales | Value of sales |
|---------------------------|--------------|----------------|
| \$2,000,000 +             | 4            | \$9,960,000    |
| \$1,500,000 - \$1,999,999 | 4            | \$6,715,000    |
| \$750,000 - \$1,499,999   | 13           | \$13,939,000   |
| \$749,000 & under         | 6            | \$3,090,000    |
| TOTALS                    | 27           | \$33,704,000   |
| AVERAGE                   |              | \$1,248,296    |