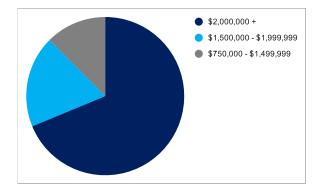

| Breakdown of sales        | No. of sales | Value of sales |
|---------------------------|--------------|----------------|
| \$2,000,000 +             | 11           | \$36,426,000   |
| \$1,500,000 - \$1,999,999 | 3            | \$4,818,000    |
| \$750,000 - \$1,499,999   | 2            | \$2,170,000    |
| \$749,000 & under         |              |                |
| TOTALS                    | 16           | \$43,414,000   |
| AVERAGE                   |              | \$2,713,375    |