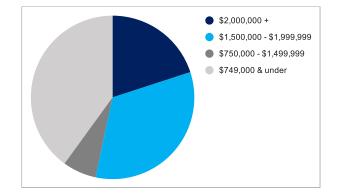

| Breakdown of sales        | No. of sales | Value of sales |
|---------------------------|--------------|----------------|
| \$2,000,000 +             | 3            | \$7,880,000    |
| \$1,500,000 - \$1,999,999 | 5            | \$8,965,000    |
| \$750,000 - \$1,499,999   | 1            | \$825,000      |
| \$749,000 & under         | 6            | \$3,696,000    |
| TOTALS                    | 15           | \$21,366,000   |
| AVERAGE                   |              | \$1,424,400    |