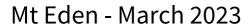

| Breakdown of sales        | No. of sales | Value of sales |
|---------------------------|--------------|----------------|
| \$2,000,000 +             | 5            | \$11,429,000   |
| \$1,500,000 - \$1,999,999 | 3            | \$4,810,000    |
| \$750,000 - \$1,499,999   | 6            | \$5,293,000    |
| \$749,000 & under         | 4            | \$2,110,500    |
| TOTALS                    | 18           | \$23,642,500   |
| AVERAGE                   |              | \$1,313,472    |