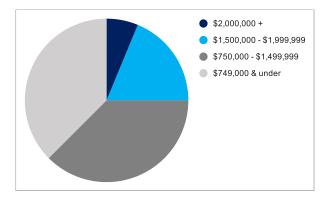

| Breakdown of sales        | No. of sales | Value of sales |
|---------------------------|--------------|----------------|
| \$2,000,000 +             | 1            | \$2,685,000    |
| \$1,500,000 - \$1,999,999 | 3            | \$5,050,000    |
| \$750,000 - \$1,499,999   | 6            | \$6,322,000    |
| \$749,000 & under         | 6            | \$3,812,888    |
| TOTALS                    | 16           | \$17,869,888   |
| AVERAGE                   |              | \$1,116,868    |