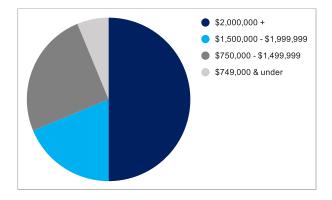

| Breakdown of sales        | No. of sales | Value of sales |
|---------------------------|--------------|----------------|
| \$2,000,000 +             | 8            | \$21,156,000   |
| \$1,500,000 - \$1,999,999 | 3            | \$5,065,000    |
| \$750,000 - \$1,499,999   | 4            | \$4,569,500    |
| \$749,000 & under         | 1            | \$415,000      |
| TOTALS                    | 16           | \$31,205,500   |
| AVERAGE                   |              | \$1,950,344    |