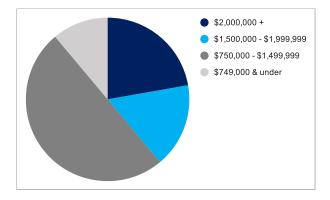

| Breakdown of sales        | No. of sales | Value of sales |
|---------------------------|--------------|----------------|
| \$2,000,000 +             | 4            | \$9,909,000    |
| \$1,500,000 - \$1,999,999 | 3            | \$5,215,000    |
| \$750,000 - \$1,499,999   | 9            | \$9,436,100    |
| \$749,000 & under         | 2            | \$1,335,000    |
| TOTALS                    | 18           | \$25,895,100   |
| AVERAGE                   |              | \$1,438,617    |