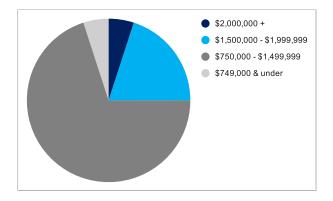

| Breakdown of sales        | No. of sales | Value of sales |
|---------------------------|--------------|----------------|
| \$2,000,000 +             | 1            | \$2,050,000    |
| \$1,500,000 - \$1,999,999 | 4            | \$6,613,000    |
| \$750,000 - \$1,499,999   | 14           | \$14,466,000   |
| \$749,000 & under         | 1            | \$725,000      |
| TOTALS                    | 20           | \$23,854,000   |
| AVERAGE                   |              | \$1,192,700    |