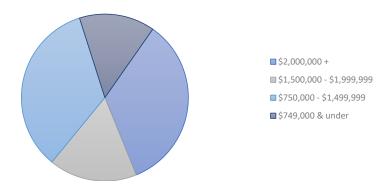

| Breakdown of sales        | No. of sales | Value of sales   |
|---------------------------|--------------|------------------|
| \$2,000,000 +             | 14           | \$<br>36,966,000 |
| \$1,500,000 - \$1,999,999 | 7            | \$<br>12,530,000 |
| \$750,000 - \$1,499,999   | 14           | \$<br>15,781,250 |
| \$749,000 & under         | 6            | \$<br>3,731,888  |
| TOTALS                    | 41           | \$<br>69,009,138 |
| AVERAGE                   |              | \$1,683,150      |