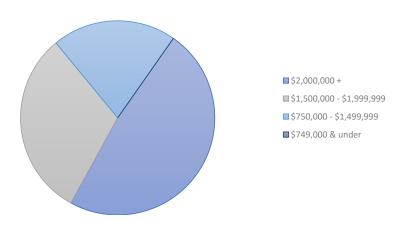

| Breakdown of sales        | No. of sales | Value of sales   |
|---------------------------|--------------|------------------|
| \$2,000,000 +             | 14           | \$<br>42,415,276 |
| \$1,500,000 - \$1,999,999 | 9            | \$<br>16,414,000 |
| \$750,000 - \$1,499,999   | 6            | \$<br>6,435,000  |
| \$749,000 & under         |              |                  |
| TOTALS                    | 29           | \$<br>65,264,276 |
| AVERAGE                   |              | \$2,259,492      |