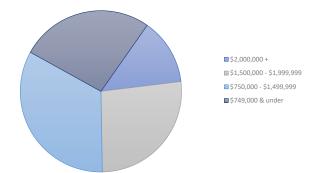

## Harcourts Twentythree

| Breakdown of sales        | No. of sales | Value of sales   |
|---------------------------|--------------|------------------|
| \$2,000,000 +             | 2            | \$<br>4,380,000  |
| \$1,500,000 - \$1,999,999 | 4            | \$<br>7,100,000  |
| \$750,000 - \$1,499,999   | 5            | \$<br>5,734,000  |
| \$749,000 & under         | 4            | \$<br>2,693,000  |
| TOTALS                    | 15           | \$<br>19,907,000 |
| AVERAGE                   |              | \$1,327,133      |