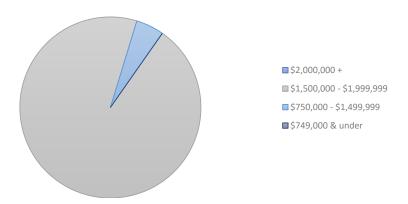

| Breakdown of sales        | No. of sales | Value of sales  |
|---------------------------|--------------|-----------------|
| \$2,000,000 +             | -            | -               |
| \$1,500,000 - \$1,999,999 | 2            | \$<br>3,189,000 |
| \$750,000 - \$1,499,999   | 2            | \$<br>2,355,000 |
| \$749,000 & under         |              | -               |
| TOTALS                    | 4            | \$<br>5,544,000 |
| AVERAGE                   |              | \$1,386,000     |