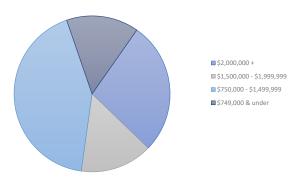

| Breakdown of sales        | No. of sales | Value of sales   |
|---------------------------|--------------|------------------|
| \$2,000,000 +             | 11           | \$<br>29,595,000 |
| \$1,500,000 - \$1,999,999 | 6            | \$<br>10,550,000 |
| \$750,000 - \$1,499,999   | 17           | \$<br>17,080,000 |
| \$749,000 & under         | 6            | \$<br>3,108,100  |
| TOTALS                    | 40           | \$<br>60,333,100 |
| AVERAGE                   |              | \$1,508,328      |